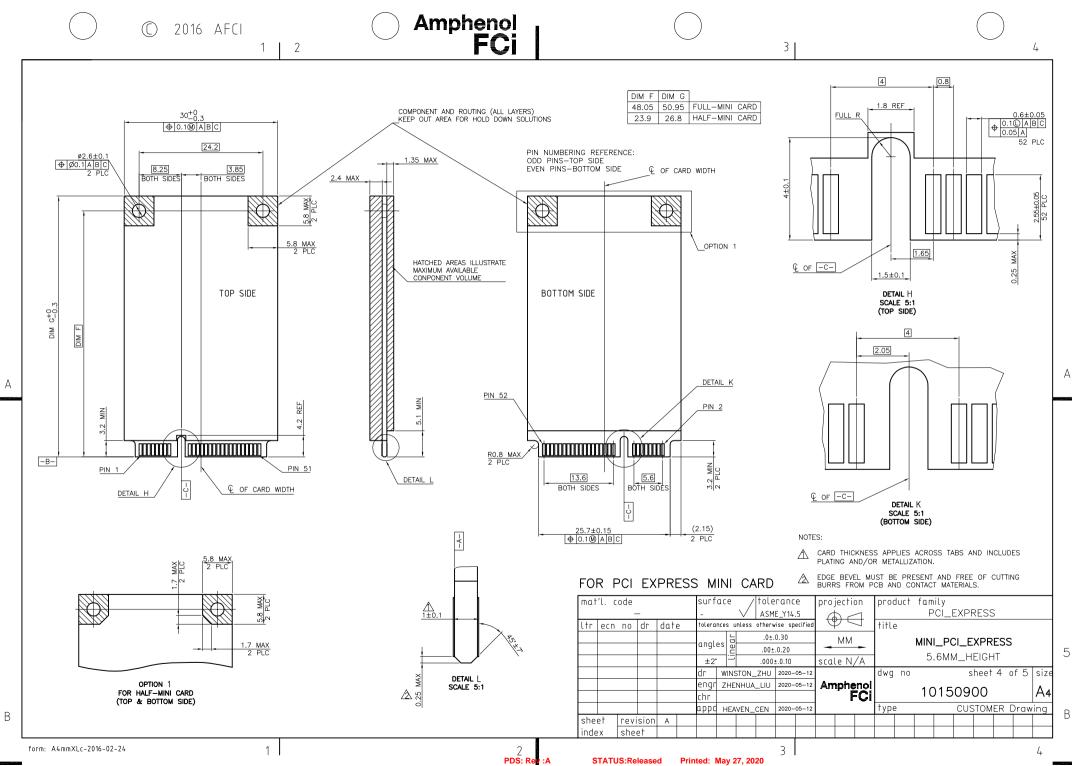

3. CARD THICKNESS APPLIES ACROSS TABS AND INCLUDES PLATING AND/OR METALLIZATION.

4. EDGE BEVEL MUST BE PRESENT AND FREE OF CUTTING BURRS FROM PCB AND CONTACT MATERIALS.

Amphenol

FCi

31

5.PRODUCT SPECIFICATION: GS-12-1513