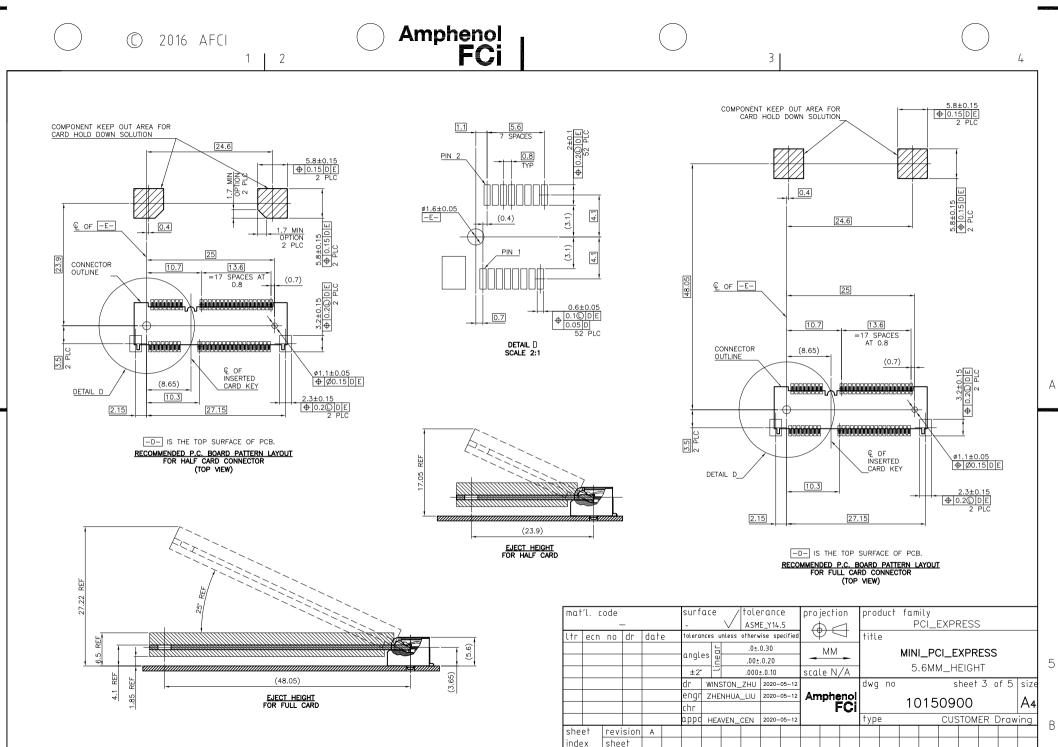

А

1. MATERIAL: HOUSING: HIGH TEMPERATURE PLASTIC, UL94 V-0, BLACK COLOR, CONTACTS: COPPER ALLOY PEGS: COPPER ALLOY

2. FINISH:

CONTACTS: SELECTED GOLD PLATING ON THE CONTACT AREA, 1u" GOLD PLATING ON THE SOLDERTAILS, 50u" NICKEL UNDERPLATING OVER ALL. PEGS: 120u" MATTE-TIN OVER 50u". NICKEL.

3. CARD THICKNESS APPLIES ACROSS TABS AND INCLUDES PLATING AND/OR METALLIZATION.

4. EDGE BEVEL MUST BE PRESENT AND FREE OF CUTTING BURRS FROM PCB AND CONTACT MATERIALS.

Amphenol

FCi

31

5.PRODUCT SPECIFICATION: GS-12-1513

6.THE HOUSING WILL WITHSTAND EXPOSURE TO 260℃ PEAK TEMPERATURE FOR 10 SECONDS IN RE-FLOW APPLICATION





PDS: Rev :A

В

А

form: A4mmXLc-2016-02-24

1

Printed: May 27, 2020

STATUS:Released

3

,





А