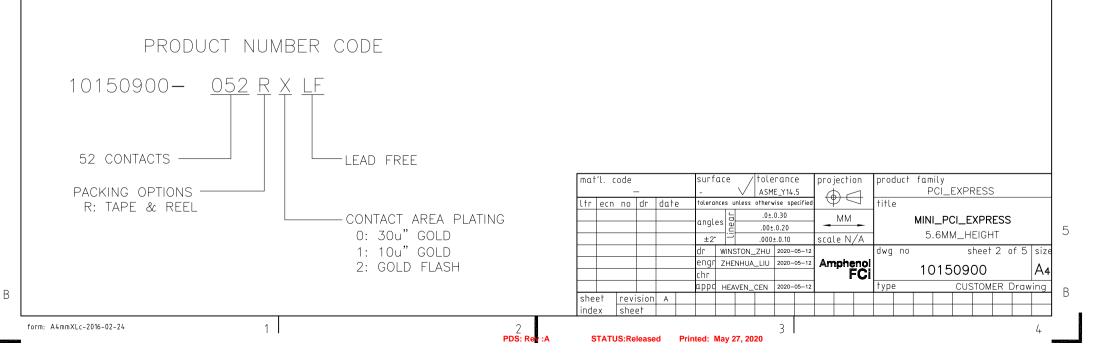

А

1. MATERIAL: HOUSING: HIGH TEMPERATURE PLASTIC, UL94 V-0, BLACK COLOR, CONTACTS: COPPER ALLOY PEGS: COPPER ALLOY

2. FINISH:

CONTACTS: SELECTED GOLD PLATING ON THE CONTACT AREA, 1u" GOLD PLATING ON THE SOLDERTAILS, 50u" NICKEL UNDERPLATING OVER ALL. PEGS: 120u" MATTE-TIN OVER 50u". NICKEL.

3. CARD THICKNESS APPLIES ACROSS TABS AND INCLUDES PLATING AND/OR METALLIZATION.

4. EDGE BEVEL MUST BE PRESENT AND FREE OF CUTTING BURRS FROM PCB AND CONTACT MATERIALS.

Amphenol

FCi

31

5.PRODUCT SPECIFICATION: GS-12-1513

6.THE HOUSING WILL WITHSTAND EXPOSURE TO 260℃ PEAK TEMPERATURE FOR 10 SECONDS IN RE-FLOW APPLICATION





PDS: Rev :A

В

А

form: A4mmXLc-2016-02-24

1

Printed: May 27, 2020

STATUS:Released

3

,





А