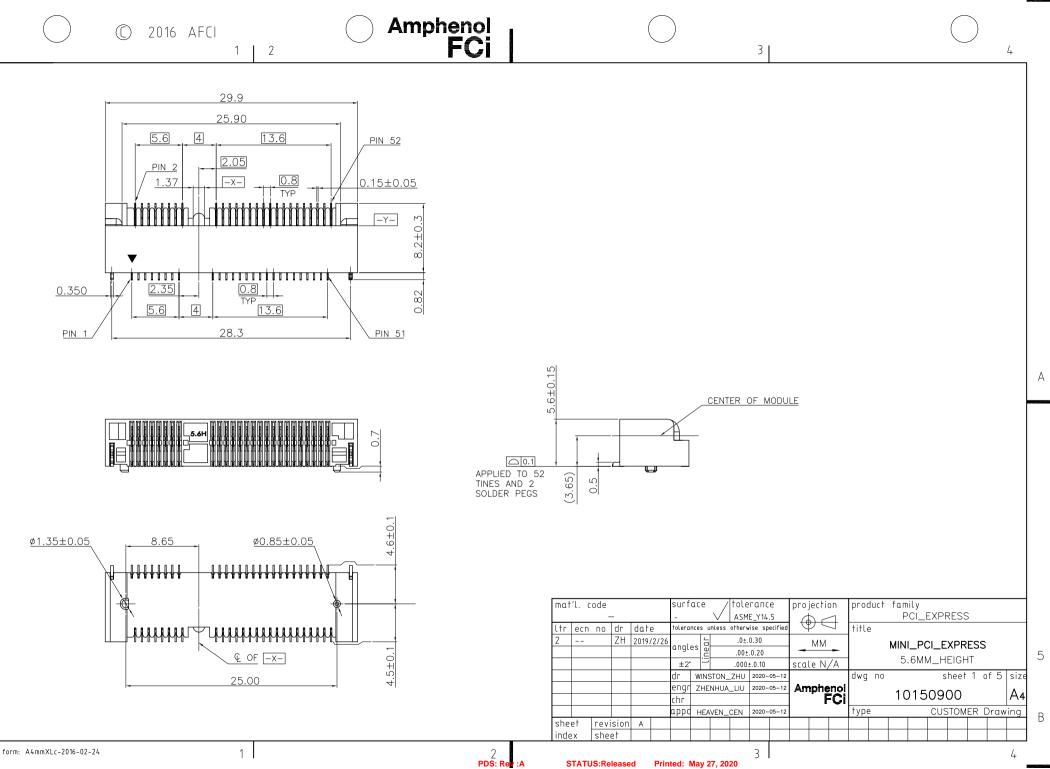

А

1. MATERIAL: HOUSING: HIGH TEMPERATURE PLASTIC, UL94 V-0, BLACK COLOR, CONTACTS: COPPER ALLOY PEGS: COPPER ALLOY

2. FINISH:

CONTACTS: SELECTED GOLD PLATING ON THE CONTACT AREA, 1u" GOLD PLATING ON THE SOLDERTAILS, 50u" NICKEL UNDERPLATING OVER ALL. PEGS: 120u" MATTE-TIN OVER 50u". NICKEL.

3. CARD THICKNESS APPLIES ACROSS TABS AND INCLUDES PLATING AND/OR METALLIZATION.

4. EDGE BEVEL MUST BE PRESENT AND FREE OF CUTTING BURRS FROM PCB AND CONTACT MATERIALS.

Amphenol

FCi

31

5.PRODUCT SPECIFICATION: GS-12-1513

6.THE HOUSING WILL WITHSTAND EXPOSURE TO 260℃ PEAK TEMPERATURE FOR 10 SECONDS IN RE-FLOW APPLICATION





PDS: Rev :A

В

А

form: A4mmXLc-2016-02-24

1

Printed: May 27, 2020

STATUS:Released

3

,





А