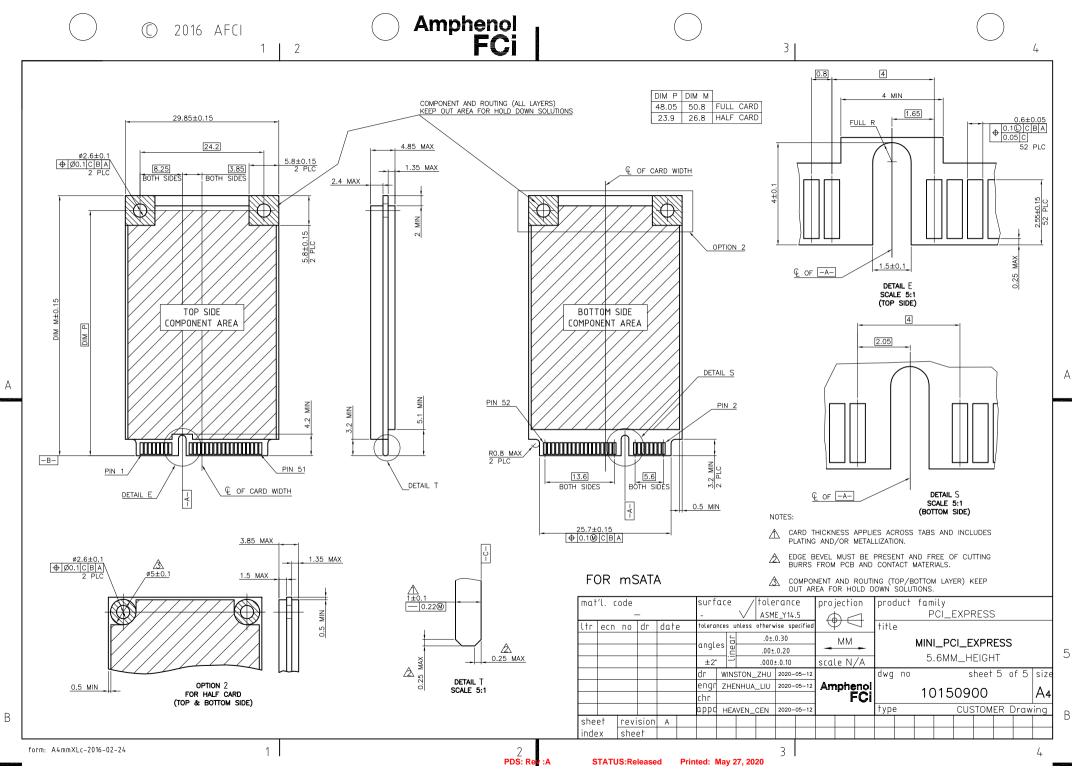

3. CARD THICKNESS APPLIES ACROSS TABS AND INCLUDES PLATING AND/OR METALLIZATION.

4. EDGE BEVEL MUST BE PRESENT AND FREE OF CUTTING BURRS FROM PCB AND CONTACT MATERIALS.

Amphenol

FCi

31

5.PRODUCT SPECIFICATION: GS-12-1513