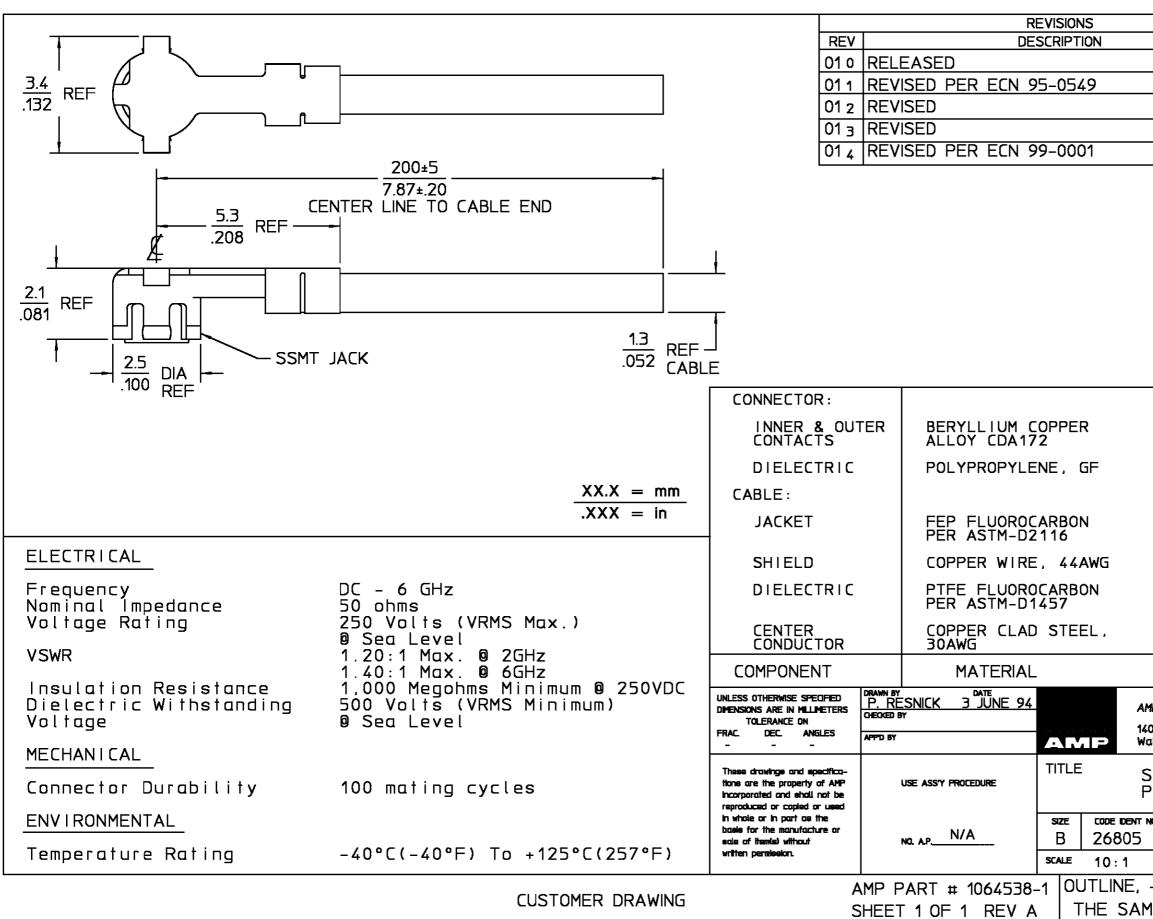

|      | DATE A                              | PPROVED      |
|------|-------------------------------------|--------------|
|      | 7/21/95                             | 5. Morley    |
|      | 12/7/95                             | 5. Morley    |
|      | KYLE<br>9–12–97                     | Fran 9/15/97 |
|      |                                     | YLE LE       |
|      | DM 5/20/99 \                        | 5. Morby     |
|      |                                     |              |
|      |                                     |              |
|      |                                     |              |
|      |                                     |              |
|      |                                     |              |
|      |                                     |              |
|      |                                     |              |
|      |                                     |              |
|      | GOLD PLATE OVE                      | R            |
|      | N/A                                 |              |
|      |                                     |              |
|      | N/A                                 |              |
|      |                                     |              |
|      | SILVER PLATED                       |              |
|      | N/A                                 |              |
|      |                                     |              |
|      | SILVER PLATED                       |              |
|      | FINISH                              |              |
| MP   | Incorporated                        |              |
| 40 F | Fourth Avenue                       |              |
|      | nam, MA 02451-7599                  |              |
|      | MT RIGHT ANGLE J<br>TAIL CABLE ASSE |              |
| NO.  | 9960-2200-24                        | REV<br>014   |
|      | ABLE SSMT-FLEX SHEET                | 1 0F 1       |
|      | 50 AND B/M MUST                     | CARRY        |
|      | MAJOR REVISION                      |              |
|      |                                     |              |