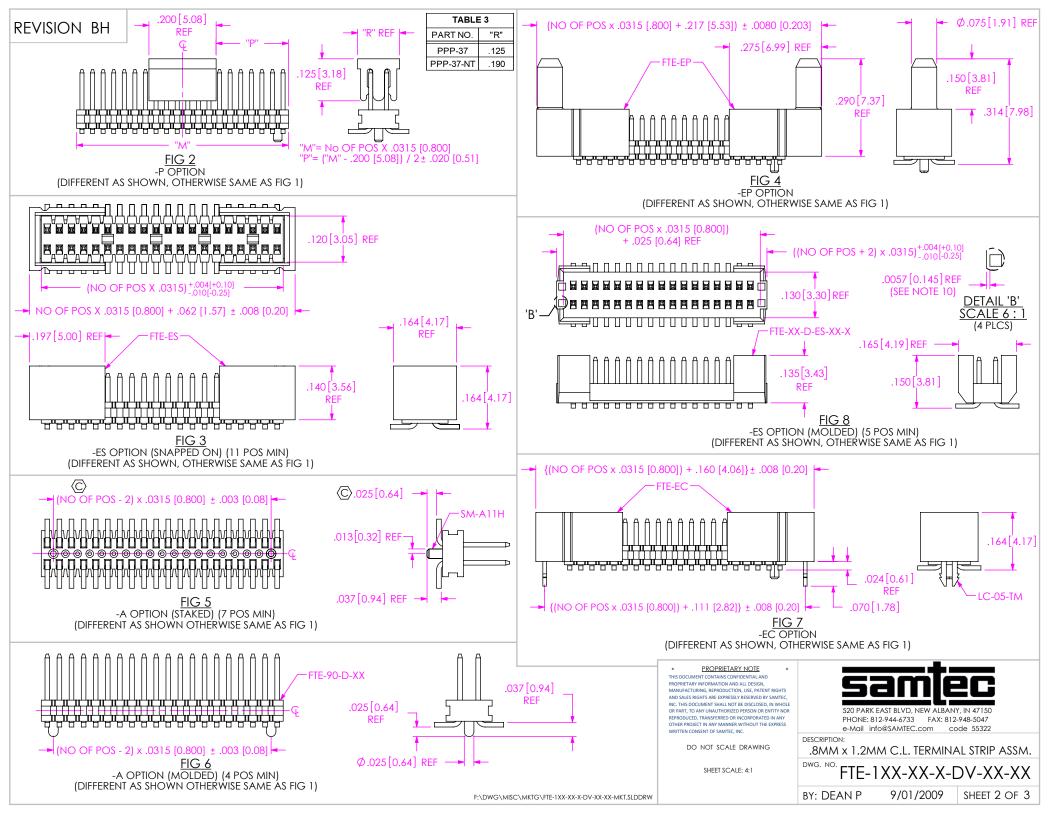

"M" = No OF POSITIONS x .0315 [0.800]

"P" =  $\{("M" - .250 [6.35]) / 2\} \pm .020 [0.51]$ 

FIG 9 -M OPTION (DIFFERENT AS SHOWN, OTHERWISE SAME AS FIG 1)

| PACKAGING TABLE |                                               |                |       |
|-----------------|-----------------------------------------------|----------------|-------|
| LEAD STYLE      | OPTIONS                                       | TUBE           | PLUG  |
| -01             | NONE, -A                                      | PT-FTE001-DV-P | TP-09 |
| -02             | NONE, -A                                      | PT-FTE001-DV-P | TP-09 |
| -03             | NONE, -A                                      | PT-FTE001-DV-P | TP-09 |
| -01             | -EC, -EC-P<br>-EC-M, -ES-P,<br>-ES-M, -ES-A-P | PT-1-24-01-37