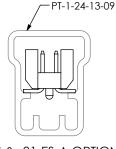

"M" = No OF POSITIONS x .0315 [0.800]

"P" =  $\{("M" - .250 [6.35]) / 2\} \pm .020 [0.51]$ 

FIG 9 -M OPTION (DIFFERENT AS SHOWN, OTHERWISE SAME AS FIG 1)

| PACKAGING TABLE |                                               |                |       |
|-----------------|-----------------------------------------------|----------------|-------|
| LEAD STYLE      | OPTIONS                                       | TUBE           | PLUG  |
| -01             | NONE, -A                                      | PT-FTE001-DV-P | TP-09 |
| -02             | NONE, -A                                      | PT-FTE001-DV-P | TP-09 |
| -03             | NONE, -A                                      | PT-FTE001-DV-P | TP-09 |
| -01             | -EC, -EC-P<br>-EC-M, -ES-P,<br>-ES-M, -ES-A-P | PT-1-24-01-37  | TP-24 |
| -01             | -EP, -EP-M, -EP-P                             | PT-1-24-01-09  | TP-24 |
| -01, -02, -03   | -P, -A-P                                      | PT-FTE001-DV-P | TP-09 |
| -01             | -M, -AM                                       | PT-FTE001-DV-P | TP-09 |
| -01             | -ES-A, -ES                                    | PT-1-24-13-09  | TP-24 |