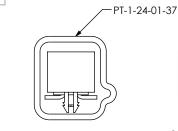

"M" = No OF POSITIONS x .0315 [0.800]

"P" =  $\{("M" - .250 [6.35]) / 2\} \pm .020 [0.51]$ 

FIG 9 -M OPTION (DIFFERENT AS SHOWN, OTHERWISE SAME AS FIG 1)

| PACKAGING TABLE |                                               |                |       |
|-----------------|-----------------------------------------------|----------------|-------|
| LEAD STYLE      | OPTIONS                                       | TUBE           | PLUG  |
| -01             | NONE, -A                                      | PT-FTE001-DV-P | TP-09 |
| -02             | NONE, -A                                      | PT-FTE001-DV-P | TP-09 |
| -03             | NONE, -A                                      | PT-FTE001-DV-P | TP-09 |
| -01             | -EC, -EC-P<br>-EC-M, -ES-P,<br>-ES-M, -ES-A-P | PT-1-24-01-37  | TP-24 |
| -01             | -EP, -EP-M, -EP-P                             | PT-1-24-01-09  | TP-24 |
| -01, -02, -03   | -P, -A-P                                      | PT-FTE001-DV-P | TP-09 |
| -01             | -M, -AM                                       | PT-FTE001-DV-P | TP-09 |
| -01             | -ES-A, -ES                                    | PT-1-24-13-09  | TP-24 |

-01-EC & -EC-M OPTIONS

-01-EC-P OPTION

-01-ES-P OPTION

-01-ES-A-P OPTION

-01-ES & -01-ES-A OPTIONS

-01-ES-M OPTION

-01-EP-P OPTION

-01-A-P, -02-A-P & -03-A-P OPTION