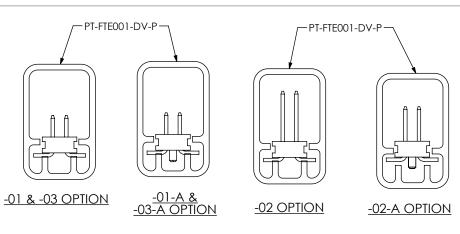

-01-EC & -EC-M OPTIONS

-01-EC-P OPTION

-01-ES-P OPTION

-01-ES-A-P OPTION

-01-ES & -01-ES-A OPTIONS

-01-ES-M OPTION

-01-EP-P OPTION

-01-A-P, -02-A-P & -03-A-P OPTION