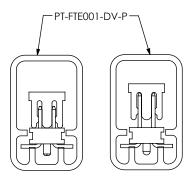

"M" = No OF POSITIONS x .0315 [0.800]

"P" =  $\{("M" - .250 [6.35]) / 2\} \pm .020 [0.51]$ 

FIG 9 -M OPTION (DIFFERENT AS SHOWN, OTHERWISE SAME AS FIG 1)

| PACKAGING TABLE |                                               |                |       |
|-----------------|-----------------------------------------------|----------------|-------|
| LEAD STYLE      | OPTIONS                                       | TUBE           | PLUG  |
| -01             | NONE, -A                                      | PT-FTE001-DV-P | TP-09 |
| -02             | NONE, -A                                      | PT-FTE001-DV-P | TP-09 |
| -03             | NONE, -A                                      | PT-FTE001-DV-P | TP-09 |
| -01             | -EC, -EC-P<br>-EC-M, -ES-P,<br>-ES-M, -ES-A-P | PT-1-24-01-37  | TP-24 |
| -01             | -EP, -EP-M, -EP-P                             | PT-1-24-01-09  | TP-24 |
| -01, -02, -03   | -P, -A-P                                      | PT-FTE001-DV-P | TP-09 |
| -01             | -M, -AM                                       | PT-FTE001-DV-P | TP-09 |
| -01             | -ES-A, -ES                                    | PT-1-24-13-09  | TP-24 |