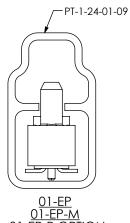

"M" = No OF POSITIONS x .0315 [0.800]

"P" =  $\{("M" - .250 [6.35]) / 2\} \pm .020 [0.51]$ 

FIG 9 -M OPTION (DIFFERENT AS SHOWN, OTHERWISE SAME AS FIG 1)

| PACKAGING TABLE |                                               |                |       |
|-----------------|-----------------------------------------------|----------------|-------|
| LEAD STYLE      | OPTIONS                                       | TUBE           | PLUG  |
| -01             | NONE, -A                                      | PT-FTE001-DV-P | TP-09 |
| -02             | NONE, -A                                      | PT-FTE001-DV-P | TP-09 |
| -03             | NONE, -A                                      | PT-FTE001-DV-P | TP-09 |
| -01             | -EC, -EC-P<br>-EC-M, -ES-P,<br>-ES-M, -ES-A-P | PT-1-24-01-37  | TP-24 |
| -01             | -EP, -EP-M, -EP-P                             | PT-1-24-01-09  | TP-24 |
| -01, -02, -03   | -P, -A-P                                      | PT-FTE001-DV-P | TP-09 |
| -01             | -M, -AM                                       | PT-FTE001-DV-P | TP-09 |
| -01             | -ES-A, -ES                                    | PT-1-24-13-09  | TP-24 |