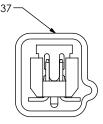

"M" = No OF POSITIONS x .0315 [0.800]

"P" =  $\{("M" - .250 [6.35]) / 2\} \pm .020 [0.51]$ 

FIG 9 -M OPTION (DIFFERENT AS SHOWN, OTHERWISE SAME AS FIG 1)

| PACKAGING TABLE |                                               |                |       |
|-----------------|-----------------------------------------------|----------------|-------|
| LEAD STYLE      | OPTIONS                                       | TUBE           | PLUG  |
| -01             | NONE, -A                                      | PT-FTE001-DV-P | TP-09 |
| -02             | NONE, -A                                      | PT-FTE001-DV-P | TP-09 |
| -03             | NONE, -A                                      | PT-FTE001-DV-P | TP-09 |
| -01             | -EC, -EC-P<br>-EC-M, -ES-P,<br>-ES-M, -ES-A-P | PT-1-24-01-37  | TP-24 |
| -01             | -EP, -EP-M, -EP-P                             | PT-1-24-01-09  | TP-24 |
| -01, -02, -03   | -P, -A-P                                      | PT-FTE001-DV-P | TP-09 |
| -01             | -M, -AM                                       | PT-FTE001-DV-P | TP-09 |
| -01             | -ES-A, -ES                                    | PT-1-24-13-09  | TP-24 |

-01-EC & -EC-M OPTIONS

-01-EC-P OPTION

-01-ES-P OPTION

-01-ES-A-P OPTION

-01-ES & -01-ES-A OPTIONS

-01-ES-M OPTION

-01-EP-P OPTION

-01-A-P, -02-A-P & -03-A-P OPTION