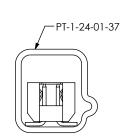

"M" = No OF POSITIONS x .0315 [0.800]

"P" =  $\{("M" - .250 [6.35]) / 2\} \pm .020 [0.51]$ 

FIG 9 -M OPTION (DIFFERENT AS SHOWN, OTHERWISE SAME AS FIG 1)

| PACKAGING TABLE |                                               |                |       |
|-----------------|-----------------------------------------------|----------------|-------|
| LEAD STYLE      | OPTIONS                                       | TUBE           | PLUG  |
| -01             | NONE, -A                                      | PT-FTE001-DV-P | TP-09 |
| -02             | NONE, -A                                      | PT-FTE001-DV-P | TP-09 |
| -03             | NONE, -A                                      | PT-FTE001-DV-P | TP-09 |
| -01             | -EC, -EC-P<br>-EC-M, -ES-P,<br>-ES-M, -ES-A-P | PT-1-24-01-37  | TP-24 |
| -01             | -EP, -EP-M, -EP-P                             | PT-1-24-01-09  | TP-24 |
| -01, -02, -03   | -P, -A-P                                      | PT-FTE001-DV-P | TP-09 |
| -01             | -M, -AM                                       | PT-FTE001-DV-P | TP-09 |
| -01             | -ES-A, -ES                                    | PT-1-24-13-09  | TP-24 |