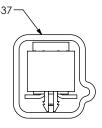

"M" = No OF POSITIONS x .0315 [0.800]

"P" =  $\{("M" - .250 [6.35]) / 2\} \pm .020 [0.51]$ 

FIG 9 -M OPTION (DIFFERENT AS SHOWN, OTHERWISE SAME AS FIG 1)

| PACKAGING TABLE |                                               |                |       |
|-----------------|-----------------------------------------------|----------------|-------|
| LEAD STYLE      | OPTIONS                                       | TUBE           | PLUG  |
| -01             | NONE, -A                                      | PT-FTE001-DV-P | TP-09 |
| -02             | NONE, -A                                      | PT-FTE001-DV-P | TP-09 |
| -03             | NONE, -A                                      | PT-FTE001-DV-P | TP-09 |
| -01             | -EC, -EC-P<br>-EC-M, -ES-P,<br>-ES-M, -ES-A-P | PT-1-24-01-37  | TP-24 |
| -01             | -EP, -EP-M, -EP-P                             | PT-1-24-01-09  | TP-24 |
| -01, -02, -03   | -P, -A-P                                      | PT-FTE001-DV-P | TP-09 |
| -01             | -M, -AM                                       | PT-FTE001-DV-P | TP-09 |
| -01             | -ES-A, -ES                                    | PT-1-24-13-09  | TP-24 |

-01-EC & -EC-M OPTIONS

-01-EC-P OPTION

-01-ES-P OPTION

-01-ES-A-P OPTION

-01-ES & -01-ES-A OPTIONS

-01-ES-M OPTION

-01-EP-P OPTION

-01-A-P, -02-A-P & -03-A-P OPTION