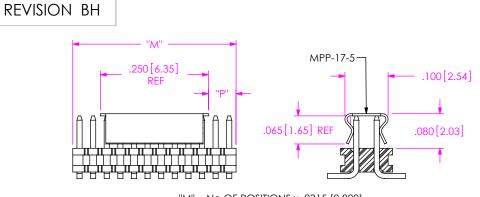

"M" = No OF POSITIONS x .0315 [0.800]

"P" =  $\{("M" - .250 [6.35]) / 2\} \pm .020 [0.51]$ 

FIG 9 -M OPTION (DIFFERENT AS SHOWN, OTHERWISE SAME AS FIG 1)

| PACKAGING TABLE |                                               |                |       |
|-----------------|-----------------------------------------------|----------------|-------|
| LEAD STYLE      | OPTIONS                                       | TUBE           | PLUG  |
| -01             | NONE, -A                                      | PT-FTE001-DV-P | TP-09 |
| -02             | NONE, -A                                      | PT-FTE001-DV-P | TP-09 |
| -03             | NONE, -A                                      | PT-FTE001-DV-P | TP-09 |
| -01             | -EC, -EC-P<br>-EC-M, -ES-P,<br>-ES-M, -ES-A-P | PT-1-24-01-37  | TP-24 |
| -01             | -EP, -EP-M, -EP-P                             | PT-1-24-01-09  | TP-24 |
| -01, -02, -03   | -P, -A-P                                      | PT-FTE001-DV-P | TP-09 |
| -01             | -M, -AM                                       | PT-FTE001-DV-P | TP-09 |
| -01             | -ES-A, -ES                                    | PT-1-24-13-09  | TP-24 |

<u>-01-M</u> <u>& -01-A-M</u> <u>OPTION</u>