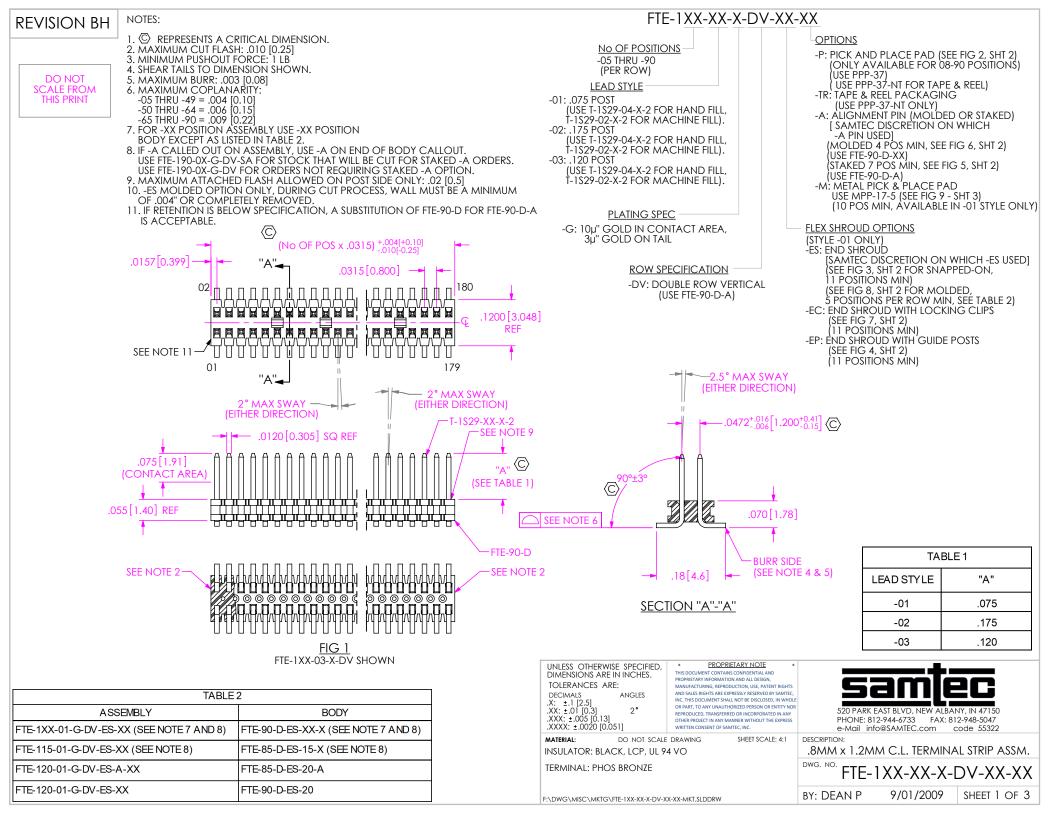

"M" = No OF POSITIONS x .0315 [0.800]

"P" =  $\{("M" - .250 [6.35]) / 2\} \pm .020 [0.51]$ 

FIG 9 -M OPTION (DIFFERENT AS SHOWN, OTHERWISE SAME AS FIG 1)

| PACKAGING TABLE |                                               |                |       |
|-----------------|-----------------------------------------------|----------------|-------|
| LEAD STYLE      | OPTIONS                                       | TUBE           | PLUG  |
| -01             | NONE, -A                                      | PT-FTE001-DV-P | TP-09 |
| -02             | NONE, -A                                      | PT-FTE001-DV-P | TP-09 |
| -03             | NONE, -A                                      | PT-FTE001-DV-P | TP-09 |
| -01             | -EC, -EC-P<br>-EC-M, -ES-P,<br>-ES-M, -ES-A-P | PT-1-24-01-37  | TP-24 |
| -01             | -EP, -EP-M, -EP-P                             | PT-1-24-01-09  | TP-24 |
| -01, -02, -03   | -P, -A-P                                      | PT-FTE001-DV-P | TP-09 |
| -01             | -M, -AM                                       | PT-FTE001-DV-P | TP-09 |
| -01             | -ES-A, -ES                                    | PT-1-24-13-09  | TP-24 |