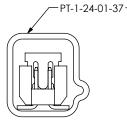

"M" = No OF POSITIONS x .0315 [0.800]

"P" =  $\{("M" - .250 [6.35]) / 2\} \pm .020 [0.51]$ 

FIG 9 -M OPTION (DIFFERENT AS SHOWN, OTHERWISE SAME AS FIG 1)

| PACKAGING TABLE |                                               |                |       |
|-----------------|-----------------------------------------------|----------------|-------|
| LEAD STYLE      | OPTIONS                                       | TUBE           | PLUG  |
| -01             | NONE, -A                                      | PT-FTE001-DV-P | TP-09 |
| -02             | NONE, -A                                      | PT-FTE001-DV-P | TP-09 |
| -03             | NONE, -A                                      | PT-FTE001-DV-P | TP-09 |
| -01             | -EC, -EC-P<br>-EC-M, -ES-P,<br>-ES-M, -ES-A-P | PT-1-24-01-37  | TP-24 |
| -01             | -EP, -EP-M, -EP-P                             | PT-1-24-01-09  | TP-24 |
| -01, -02, -03   | -P, -A-P                                      | PT-FTE001-DV-P | TP-09 |
| -01             | -M, -AM                                       | PT-FTE001-DV-P | TP-09 |
| -01             | -ES-A, -ES                                    | PT-1-24-13-09  | TP-24 |

-01-EC & -EC-M OPTIONS

-01-EC-P OPTION

-01-ES-P OPTION

-01-ES-A-P OPTION

-01-ES & -01-ES-A OPTIONS

-01-ES-M OPTION

-01-EP-P OPTION

-01-A-P, -02-A-P & -03-A-P OPTION