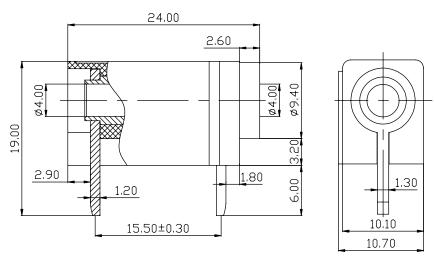

: Brass

: Silver plated : ≤ 0.005Ω

: 30V AC to 60V DC / Max. 24A

: ≥ 500MΩ

: ABS



## **Specifications:**

Body Material Insulation Material Surface Coating Contact Resistance Insulating Resistance Rated Voltage/Current

## Features:

- High Reliability
- High Stability
- Economical and Practical



## Dimensions : Millimetres

## Part Number Table

| Description      | Colour | Part Number |
|------------------|--------|-------------|
| Socket, 4mm, PCB | Red    | 24.243.1    |
|                  | Black  | 24.243.2    |
|                  | Blue   | 24.243.5    |
|                  | Yellow | 24.243.3    |
|                  | Green  | 24.243.4    |

Important Notice : This data sheet and its contents (the "Information") belong to the members of the Premier Farnell group of companies (the "Group") or are licensed to it. No licence is granted for the use of it other than for information purposes in connection with the products to which it relates. No licence of any intellectual property rights is granted. The Information is subject to change without notice and replaces all data she