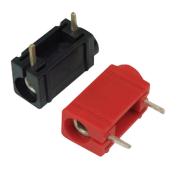

## Part Number Table

| Description      | Colour | Part Number |
|------------------|--------|-------------|
| Socket, 4mm, PCB | Red    | 24.243.1    |
|                  | Black  | 24.243.2    |
|                  | Blue   | 24.243.5    |
|                  | Yellow | 24.243.3    |
|                  | Green  | 24.243.4    |