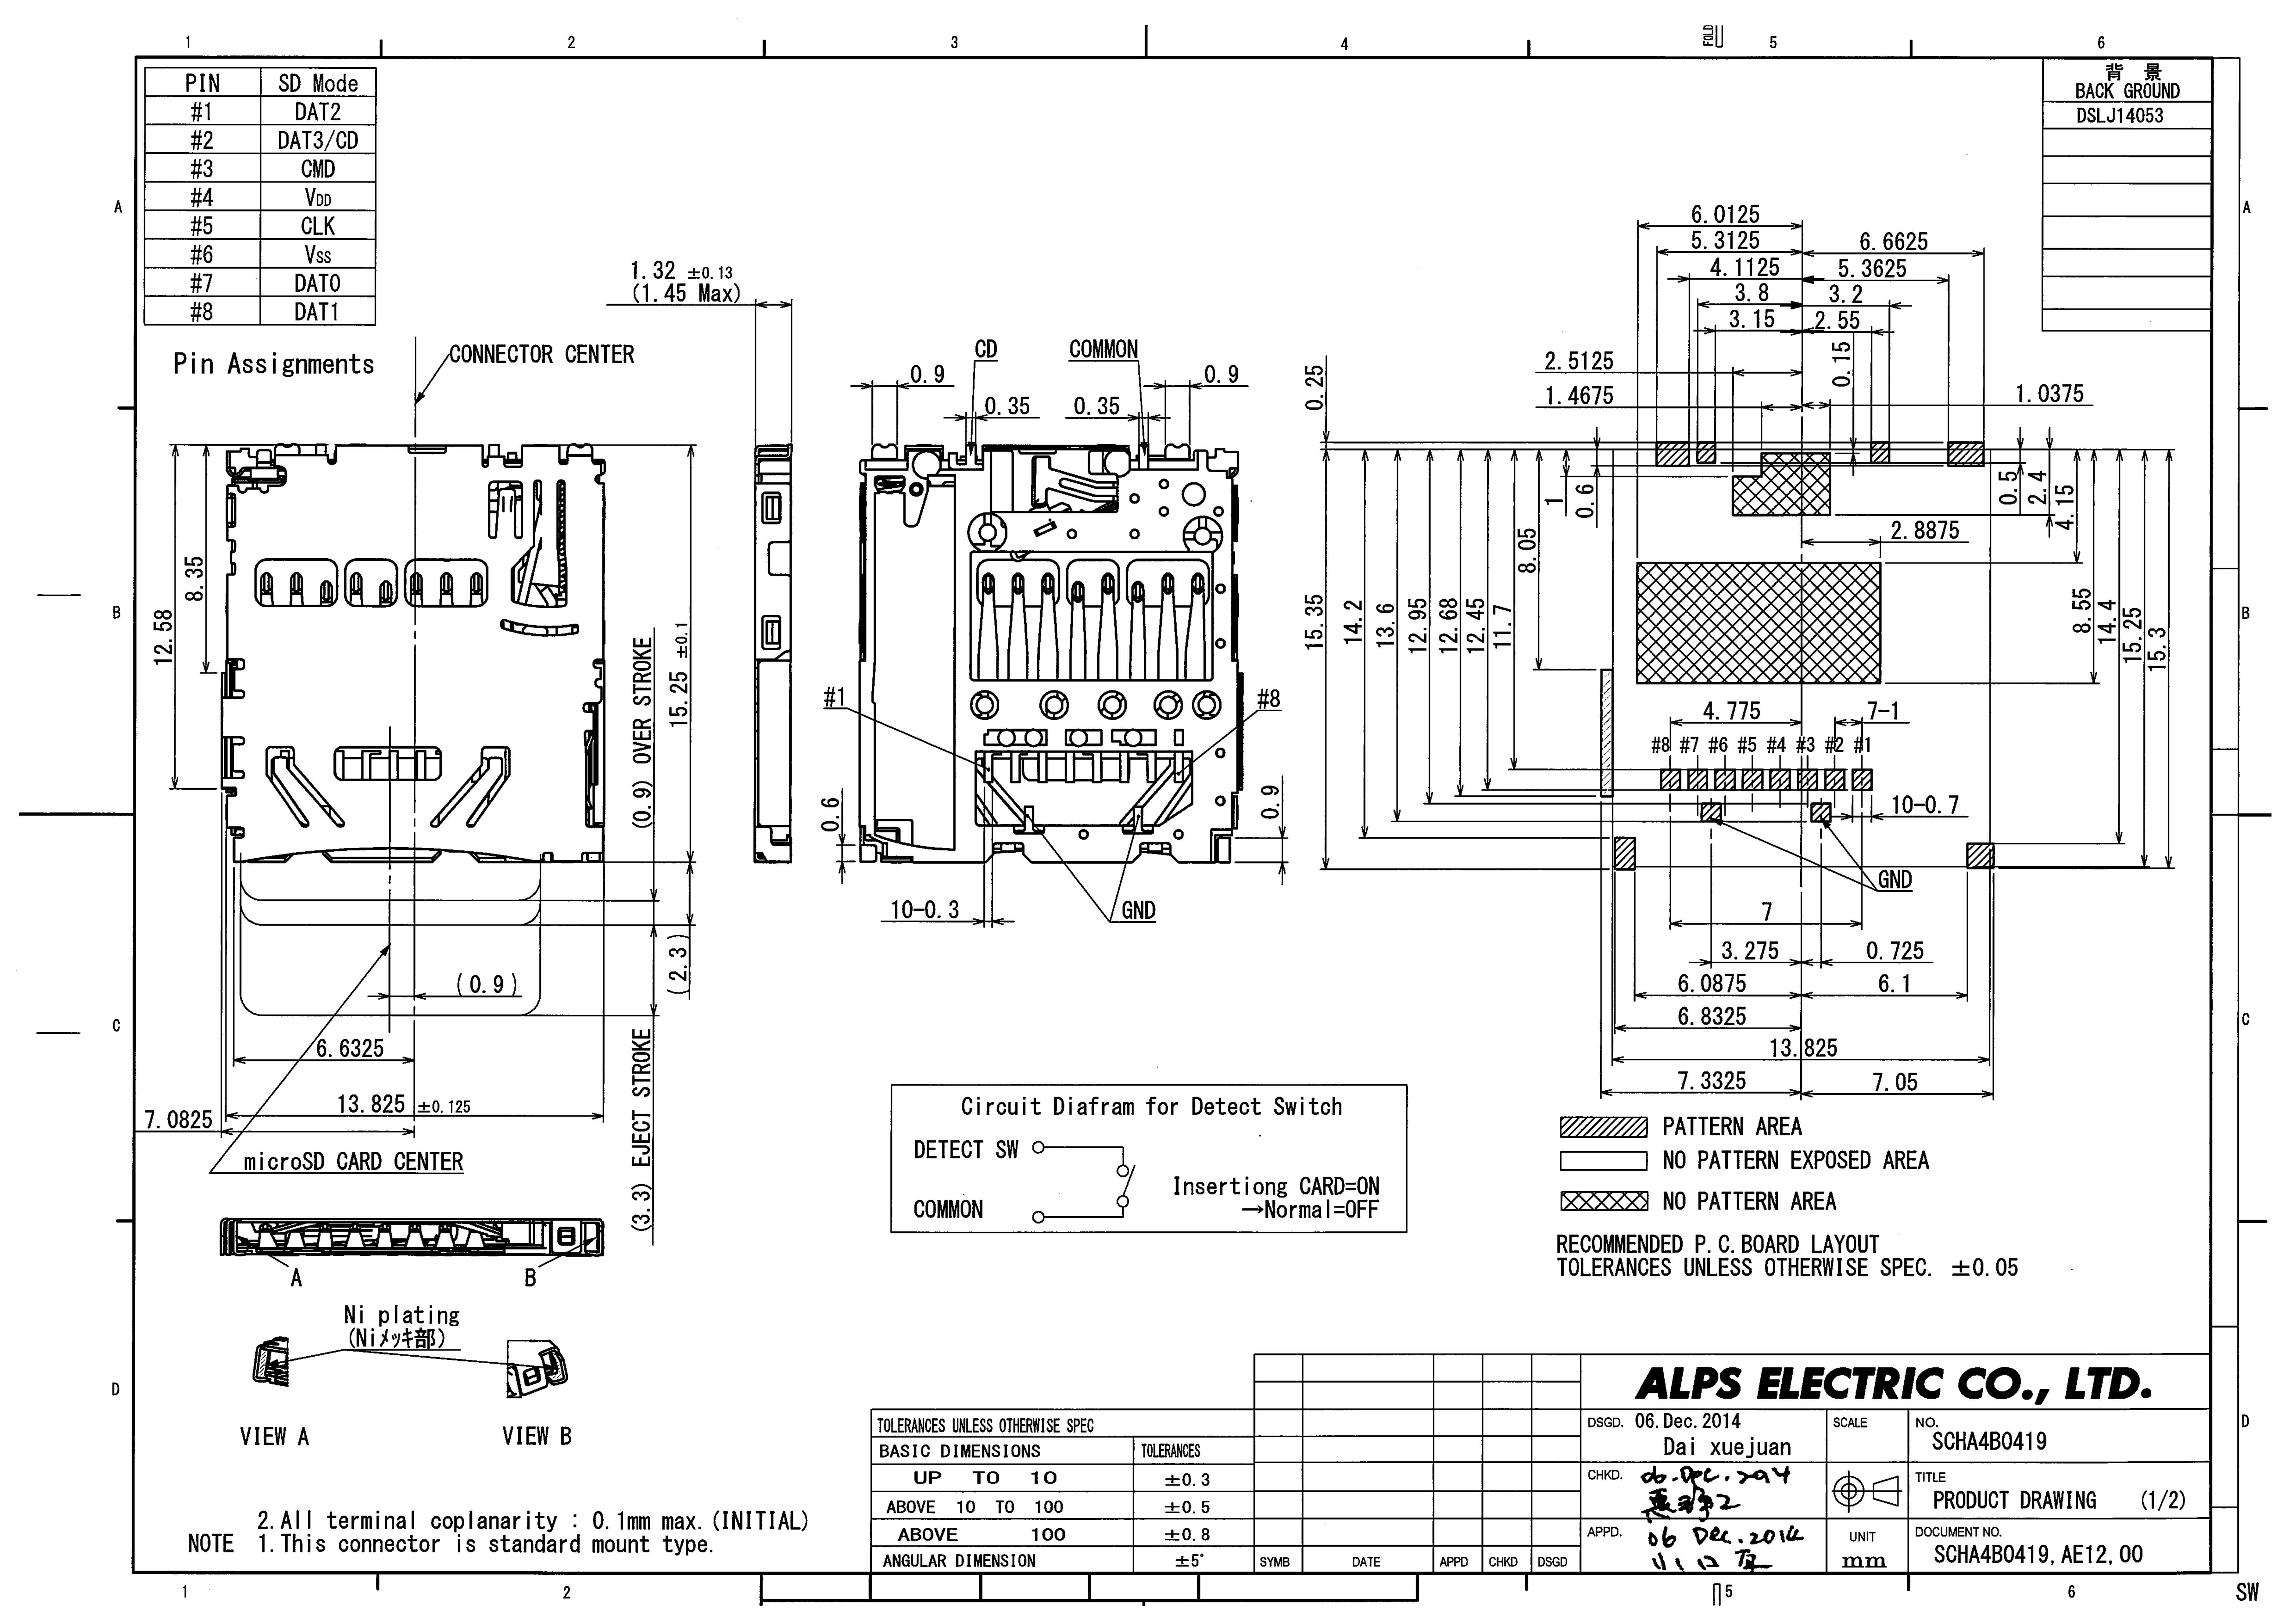

REEL CORE (1:5) CARRIE TAPE (2:1) Ø380 ±2 Feed Direction DETAIL (a) (1:1) SECT A-A ALPS ELECTRIC CO., LTD. 06. Dec. 2014 SCALE TOLERANCES UNLESS OTHERWISE SPEC SCHA4B0419 Dai xuejuan TOLERANCES BASIC DIMENSIONS 2. 2000pcs/reel CHKD. 06-196.794 TAPING PRODUCT DRAWING UP TO 10  $\pm 0.3$ 1. SPECIFICATION OF TAPING: TAPE-S-029 ABOVE 10 TO 100 ±0.5 NOTE 06 Dec. 2014. DOCUMENT NO. **ABOVE** 100 ±0.8 SCHA4B0419, AE22, 00 11/12/14 ANGULAR DIMENSION  $\mathbf{m}\mathbf{m}$  $\pm 5^{\circ}$ APPD CHKD DSGD DATE

SW

## **Mouser Electronics**

**Authorized Distributor** 

Click to View Pricing, Inventory, Delivery & Lifecycle Information:

ALPS:

SCHA4B0419