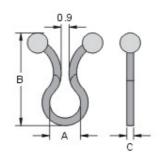

|          |           |      |     |           | Unit: mr      |
|----------|-----------|------|-----|-----------|---------------|
| Item No. | Dimension |      |     | Bundls    | Packing       |
|          | Α         | В    | С   | Dimension | Facking       |
| □ TT-05  | 5.1       | 21.6 | 1.5 | 4.4       | 100 pcs / Bag |
| □ TT-08  | 7.0       | 25.0 | 2.0 | 7.0       |               |
| □ TT-11  | 11.6      | 29.8 | 1.7 | 10.1      |               |
| □ TT-15  | 15.0      | 33.8 | 1.9 | 13.4      |               |
| □ TT-18  | 18.6      | 40.0 | 1.9 | 16.2      |               |
| □ TT-24  | 23.6      | 45.0 | 2.0 | 21.3      |               |
| TTU-05   | 5.0       | 22.0 | 1.8 | 4.2       |               |
| TTU-08   | 8.1       | 26.2 | 2.3 | 7.2       |               |
| □ TTU-11 | 11.3      | 29.7 | 2.3 | 10.0      |               |
| TTU-15   | 14.8      | 32.6 | 2.0 | 13.2      |               |
| □ TTU-18 | 18.0      | 38.0 | 2.0 | 16.5      |               |
| TTU-22   | 22.0      | 42.3 | 2.0 | 19.8      |               |
| □ TTU-28 | 28.0      | 55.1 | 2.0 | 26.7      |               |