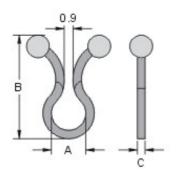

|          |           |      |     |           | Unit: mr      |
|----------|-----------|------|-----|-----------|---------------|
| Item No. | Dimension |      |     | Bundls    | Packing       |
|          | Α         | В    | С   | Dimension | Facking       |
| □ TT-05  | 5.1       | 21.6 | 1.5 | 4.4       | 100 pcs / Bag |
| □ TT-08  | 7.0       | 25.0 | 2.0 | 7.0       |               |
| □ TT-11  | 11.6      | 29.8 | 1.7 | 10.1      |               |
| □ TT-15  | 15.0      | 33.8 | 1.9 | 13.4      |               |
| □ TT-18  | 18.6      | 40.0 | 1.9 | 16.2      |               |
| □ TT-24  | 23.6      | 45.0 | 2.0 | 21.3      |               |
| TTU-05   | 5.0       | 22.0 | 1.8 | 4.2       |               |
| TTU-08   | 8.1       | 26.2 | 2.3 | 7.2       |               |
| □ TTU-11 | 11.3      | 29.7 | 2.3 | 10.0      |               |
| TTU-15   | 14.8      | 32.6 | 2.0 | 13.2      |               |
| □ TTU-18 | 18.0      | 38.0 | 2.0 | 16.5      |               |
| TTU-22   | 22.0      | 42.3 | 2.0 | 19.8      |               |
| □ TTU-28 | 28.0      | 55.1 | 2.0 | 26.7      |               |