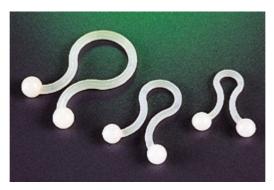

- Material: UL approved Nylon 66, 94V-2
- Color: Natural
- Colors available upon request.
- Tie-up cables at economical cost.
- Open the ties to feed cable and twist on to fix.

Standard Design

TTU-08, 11, 15, 28